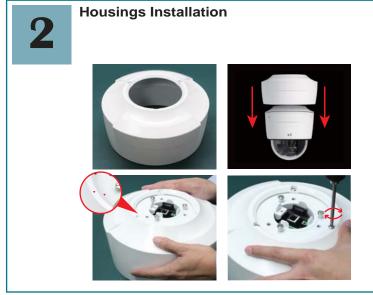

twork Camera Connection Diagram



### Connect the product to the switch hub and PC.

1 Connecting up

Prepare the product, your PC and switch hub ready for connection. Make sure that your PC has a LAN port available for connection to the network cable of the product.

2 Connect to the power outlet

Connect with your power adaptor directly using the wisted pair (not supplied) after plug the supplied 2pin connector into *J20* as shown.



#### 3 Connect the switch hub to your PC

Use a network cable and plug it in the LAN port of the product.

Plug the other end of the cable in the LAN port of the hub.



4 Plug the External I/O connector



#### External I/O setting



5 Turn on the power

Turn on the power of the PC and hub.





# **Speed Dome Network Camera Hardware Installation**