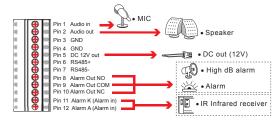

#### External I/O setting

5 Turn on the power

Turn on the power of the PC and hub.