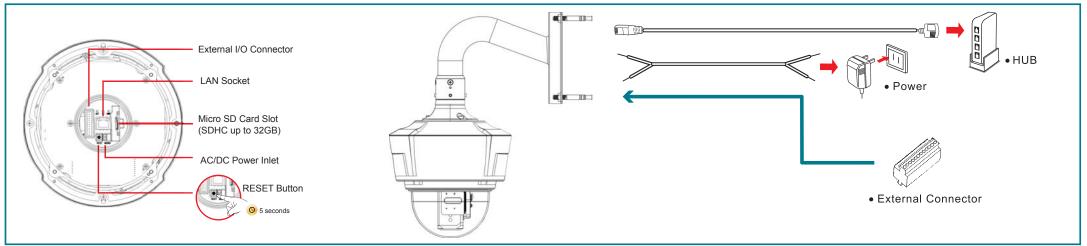

## Speed Dome Network Camera Connection Diagram

### Connect the product to the switch hub and PC.

1 Connecting up

Prepare the product, your PC and switch hub ready for connection. Make sure that your PC has a LAN port available for connection to the network cable of the product.

2 Connect to the power outlet

Connect with your power adaptor directly using the wisted pair (not supplied) after plug the supplied 2pin connector into *J20* as shown.

#### 3 Connect the switch hub to your PC

Use a network cable and plug it in the LAN port of the product.

Plug the other end of the cable in the LAN port of the hub.

4 Plug the External I/O connector

#### External I/O setting

5 Turn on the power

Turn on the power of the PC and hub.