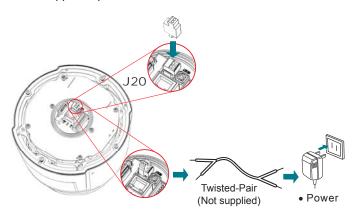

2 Connect to the power outlet

Connect with your power adaptor directly using the wisted pair (not supplied) after plug the supplied 2pin connector into *J20* as shown.