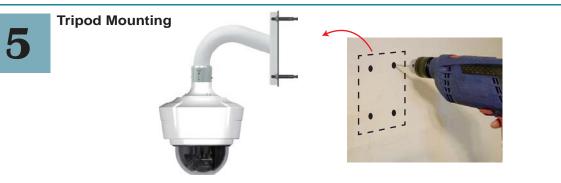

Camera Connection Diagram



### Connect the product to the switch hub and PC.

1 Connecting up

Prepare the product, your PC and switch hub ready for connection. Make sure that your PC has a LAN port available for connection to the network cable of the product.

2 Connect to the power outlet

Connect with your power adaptor directly using the wisted pair (not supplied) after plug the supplied 2pin connector into *J20* as shown.



#### 3 Connect the switch hub to your PC

Use a network cable and plug it in the LAN port of the product.

Plug the other end of the cable in the LAN port of the hub.



4 Plug the External I/O connector



#### External I/O setting



5 Turn on the power

Turn on the power of the PC and hub.





# **Speed Dome Network Camera Hardware Installation**