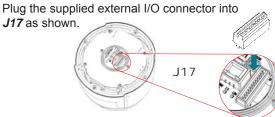

#### 3 Connect the switch hub to your PC

Use a network cable and plug it in the LAN port of the product.

Plug the other end of the cable in the LAN port of the hub.

4 Plug the External I/O connector

#### External I/O setting

5 Turn on the power

Turn on the power of the PC and hub.