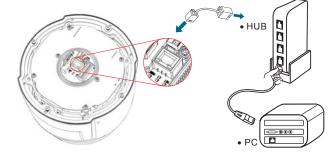

#### 3 Connect the switch hub to your PC

Use a network cable and plug it in the LAN port of the product.

Plug the other end of the cable in the LAN port of the hub.

4 Plug the External I/O connector