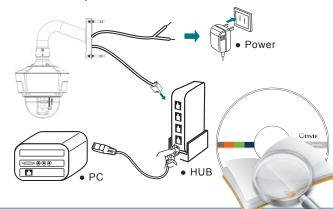

### Connect the product to the switch hub and PC.

1 Connecting up

Prepare the product, your PC and switch hub ready for connection. Make sure that your PC has a LAN port available for connection to the network cable of the product.

2 Connect to the power outlet

Connect with your power adaptor directly using the wisted pair (not supplied) after plug the supplied 2pin connector into *J20* as shown.

#### 3 Connect the switch hub to your PC

Use a network cable and plug it in the LAN port of the product.

Plug the other end of the cable in the LAN port of the hub.

4 Plug the External I/O connector

#### External I/O setting

5 Turn on the power

Turn on the power of the PC and hub.