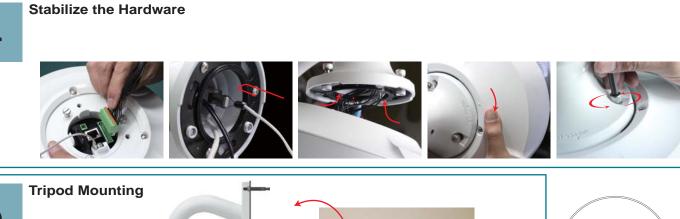

k Camera Connection Diagram



### Connect the product to the switch hub and PC.

1 Connecting up

Prepare the product, your PC and switch hub ready for connection. Make sure that your PC has a LAN port available for connection to the network cable of the product.

2 Connect to the power outlet

Connect with your power adaptor directly using the wisted pair (not supplied) after plug the supplied 2pin connector into *J20* as shown.



#### 3 Connect the switch hub to your PC

Use a network cable and plug it in the LAN port of the product.

Plug the other end of the cable in the LAN port of the hub.



4 Plug the External I/O connector



#### External I/O setting



5 Turn on the power

Turn on the power of the PC and hub.





# **Speed Dome Network Camera Hardware Installation**