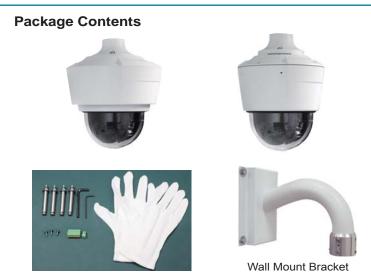

e Network Camera Connection Diagram



### Connect the product to the switch hub and PC.

1 Connecting up

Prepare the product, your PC and switch hub ready for connection. Make sure that your PC has a LAN port available for connection to the network cable of the product.

2 Connect to the power outlet

Connect with your power adaptor directly using the wisted pair (not supplied) after plug the supplied 2pin connector into *J20* as shown.



#### 3 Connect the switch hub to your PC

Use a network cable and plug it in the LAN port of the product.

Plug the other end of the cable in the LAN port of the hub.



4 Plug the External I/O connector



#### External I/O setting



5 Turn on the power

Turn on the power of the PC and hub.





# **Speed Dome Network Camera Hardware Installation**