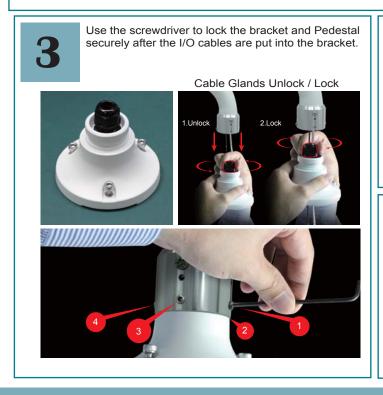

ork Camera Connection Diagram



### Connect the product to the switch hub and PC.

1 Connecting up

Prepare the product, your PC and switch hub ready for connection. Make sure that your PC has a LAN port available for connection to the network cable of the product.

2 Connect to the power outlet

Connect with your power adaptor directly using the wisted pair (not supplied) after plug the supplied 2pin connector into *J20* as shown.



#### 3 Connect the switch hub to your PC

Use a network cable and plug it in the LAN port of the product.

Plug the other end of the cable in the LAN port of the hub.



4 Plug the External I/O connector



#### External I/O setting



5 Turn on the power

Turn on the power of the PC and hub.





# **Speed Dome Network Camera Hardware Installation**