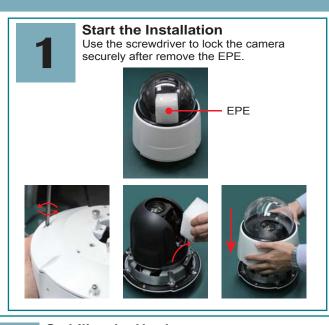

Network Camera Connection Diagram



### Connect the product to the switch hub and PC.

1 Connecting up

Prepare the product, your PC and switch hub ready for connection. Make sure that your PC has a LAN port available for connection to the network cable of the product.

2 Connect to the power outlet

Connect with your power adaptor directly using the wisted pair (not supplied) after plug the supplied 2pin connector into *J20* as shown.



#### 3 Connect the switch hub to your PC

Use a network cable and plug it in the LAN port of the product.

Plug the other end of the cable in the LAN port of the hub.



4 Plug the External I/O connector



#### External I/O setting



5 Turn on the power

Turn on the power of the PC and hub.





# **Speed Dome Network Camera Hardware Installation**